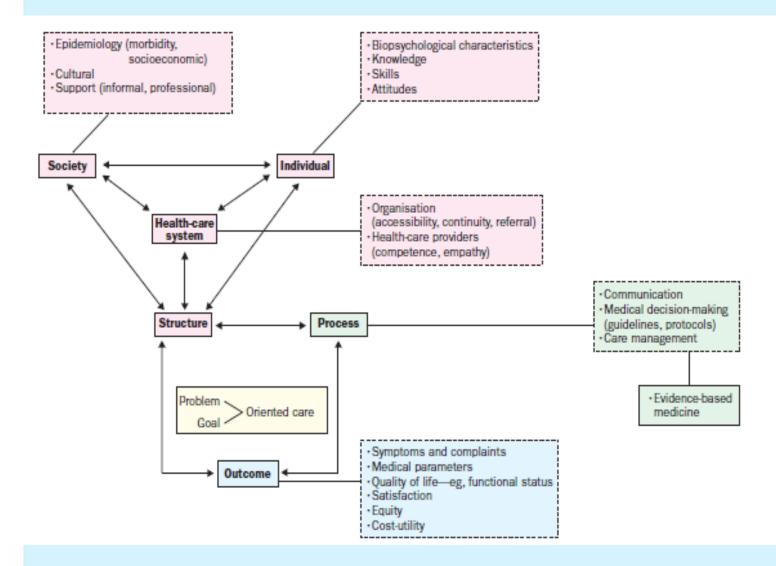

c characteristics are measured and reported, contributing to adequate extrapolation of the results in daily practice
- The cost-utility—including patient preferences and values,
   with special emphasis on equity—is part of the analysis

THE LANCET • Vol 362 • October 18, 2003 • www.thelancet.com







> 6 - 11 ottobre 2014 Forte Village Santa Marghenta di Pula

E' necessario avere un corretto numero di MMG sperimentatori per conseguire risultati scientifici utili alla ricerca.

Essa deve però centrata sulla pratica quotidiana e deve basarsi su un reale e costante rapporto di fiducia con il cittadino assistito







#### Noi, orgogliosamente Medici di Famiglia fiducia innovazione

competenza organizzazione

6 - 11 ottobre 2014 Forte Village Santa Marghenta di Pula

## SISTEMA E SETTING