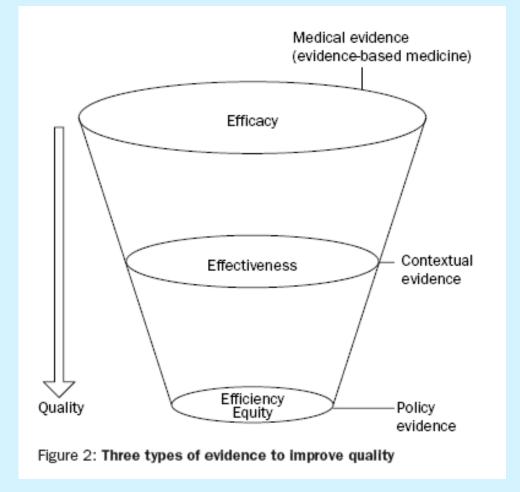

## Trial Features in Primary Health Care and Family Medicine

- The research question focuses on frequently encountered problems in primary health care
- The problem definition is closely related to the reason for meeting in clinical practice (compared with diagnosis-based)
- The diagnostic and therapeutic strategies studied are relevant to primary health care and incorporate the patient's perspective with respect to acceptability and feasibility
- Multimorbidity (especially in elderly people) is taken into account
- Context variables, such as sex, socioeconomic status, and cultural and ethnic characteristics are measured and reported, contributing to adequate extrapolation of the results in daily practice
- The cost-utility—including patient preferences and values,
   with special emphasis on equity—is part of the analysis