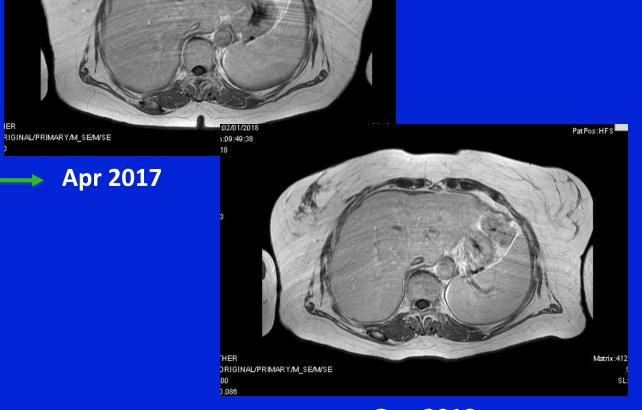

Model:Achieva

/PRIMARY/M\_SE/M/SE

**Mar 2016** 

Female
61 yrs old
Trunk
Initial size: 8 cm

Giu 2016

Oct 2016

**Gen 2018** 

48 yrs old
Trunk
Initial size: 4 cm