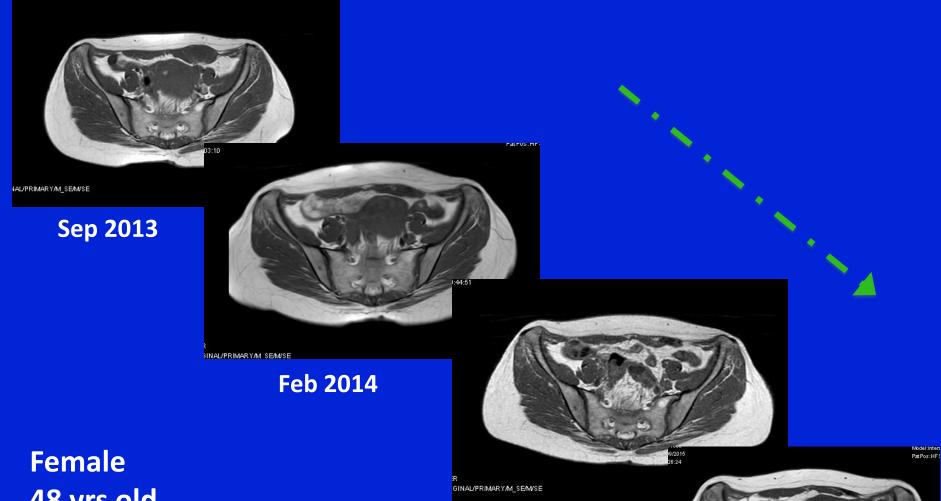

Gen 2015

48 yrs old
Abdominal wall
Initial size: 5 cm
Time to complete regression:
24 months

**Sep 2015** 

SINAL/PRIMARY/M SE/M/SE



Ago 2015

L/PRIMARY/M\_SE/M/SE

**Dic 2015** 

AL/PRIMARY/M\_SE/M/SE

Model:Achieva

/PRIMARY/M\_SE/M/SE

**Mar 2016** 

Female
61 yrs old
Trunk
Initial size: 8 cm

Giu 2016



Oct 2016



**Gen 2018** 



48 yrs old
Trunk
Initial size: 4 cm

**Lug 2016** 

INAL/PRIMARY/M/NORM/DIS2D





Feb 2015

Giu 2015

Female
24 yrs old
Extremity
Initial size: 6 cm
Time to active treatment:
14 months
Toremifene---MTX+VNB





Apr 2015

Female
18 yrs old
Trunk
Initial size 8 cm
Time to active treatment:
3 months
MTX+VNB



**Lug 2015**