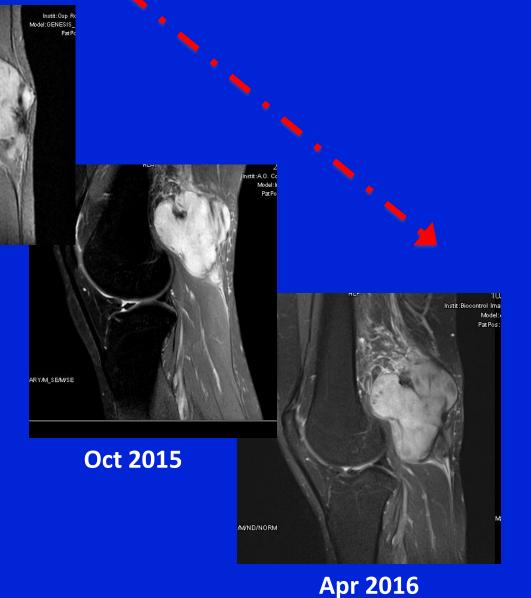

**Lug 2016** 

INAL/PRIMARY/M/NORM/DIS2D

Feb 2015

Giu 2015

Female
24 yrs old
Extremity
Initial size: 6 cm
Time to active treatment:
14 months
Toremifene---MTX+VNB

Apr 2015

Female
18 yrs old
Trunk
Initial size 8 cm
Time to active treatment:
3 months
MTX+VNB