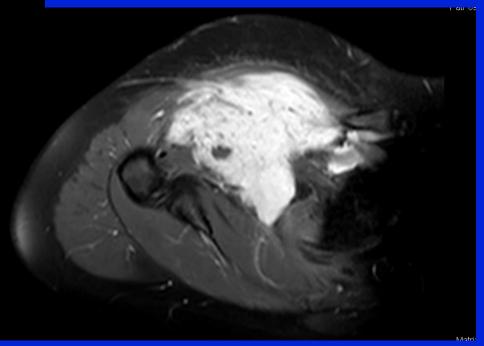

Model:Achieva

/PRIMARY/M\_SE/M/SE

**Mar 2016** 

Female
61 yrs old
Trunk
Initial size: 8 cm

Giu 2016

Oct 2016

**Gen 2018** 

48 yrs old
Trunk
Initial size: 4 cm