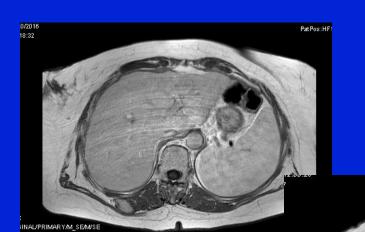

Model:Achieva

/PRIMARY/M\_SE/M/SE

**Mar 2016** 

Female
61 yrs old
Trunk
Initial size: 8 cm

Giu 2016

Oct 2016

**Gen 2018** 

48 yrs old
Trunk
Initial size: 4 cm