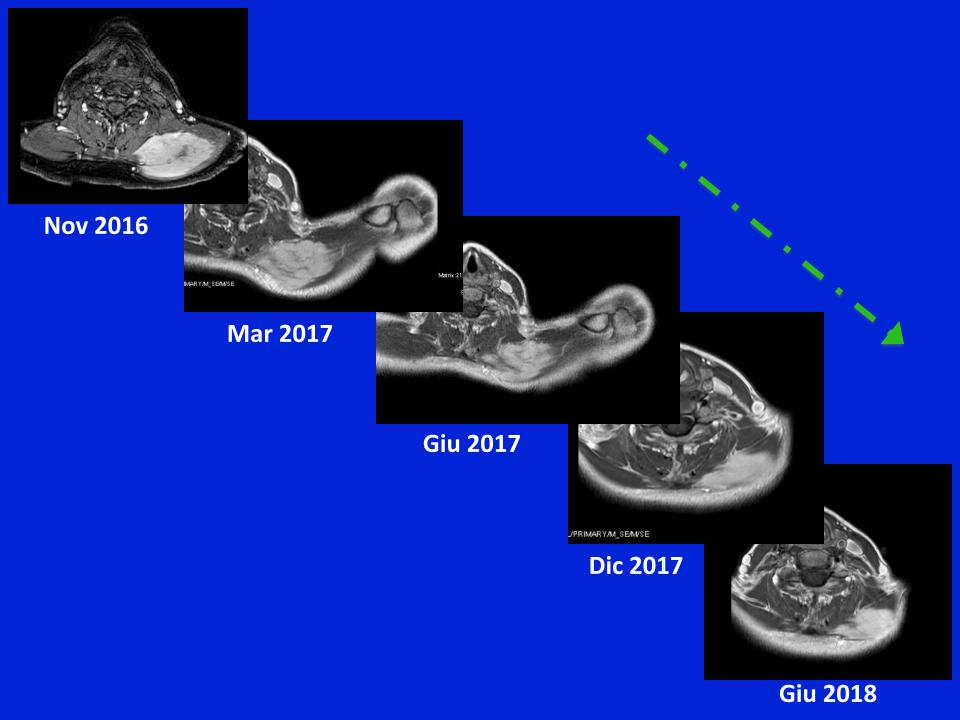

**Lug 2016** 

INAL/PRIMARY/M/NORM/DIS2D

Feb 2015

Giu 2015

Female
24 yrs old
Extremity
Initial size: 6 cm
Time to active treatment:
14 months
Toremifene---MTX+VNB

Apr 2015

Female
18 yrs old
Trunk
Initial size 8 cm
Time to active treatment:
3 months
MTX+VNB