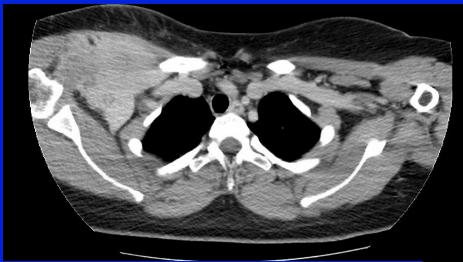

**Lug 2016** 

INAL/PRIMARY/M/NORM/DIS2D

Feb 2015

Giu 2015

Female
24 yrs old
Extremity
Initial size: 6 cm
Time to active treatment:
14 months
Toremifene---MTX+VNB

Apr 2015

Female
18 yrs old
Trunk
Initial size 8 cm
Time to active treatment:
3 months
MTX+VNB