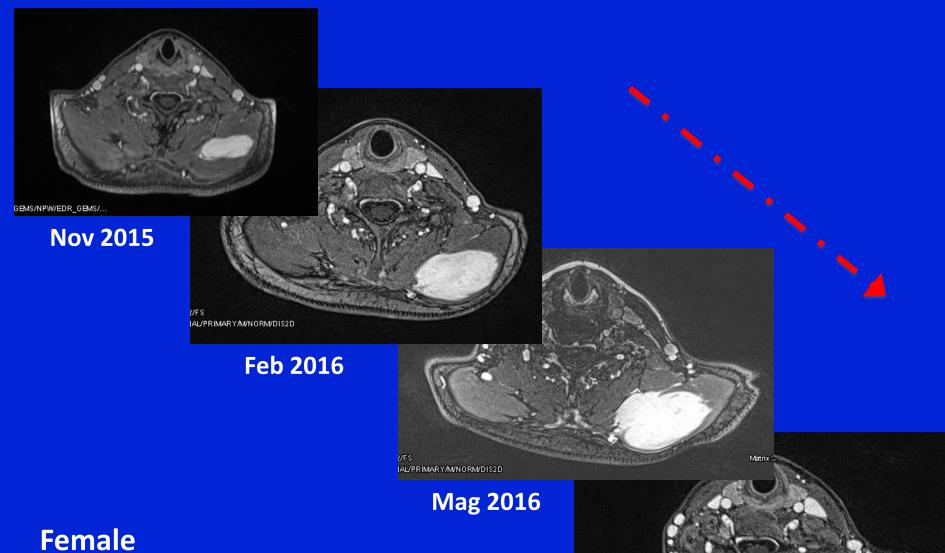

**Lug 2016** 

INAL/PRIMARY/M/NORM/DIS2D

Feb 2015

Giu 2015

Female
24 yrs old
Extremity
Initial size: 6 cm
Time to active treatment:
14 months
Toremifene---MTX+VNB

Apr 2015

Female
18 yrs old
Trunk
Initial size 8 cm
Time to active treatment:
3 months
MTX+VNB