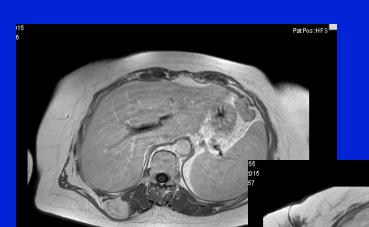

Gen 2015

48 yrs old
Abdominal wall
Initial size: 5 cm
Time to complete regression:
24 months

**Sep 2015** 

SINAL/PRIMARY/M SE/M/SE

Ago 2015

L/PRIMARY/M\_SE/M/SE

**Dic 2015** 

AL/PRIMARY/M\_SE/M/SE